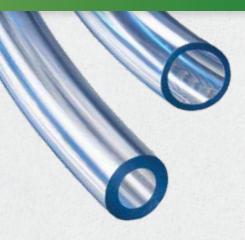

## **CLEAR PVC TUBING**

Food-grade, clear hose for water and light chemical transfer applications where visual inspection of material flow is necessary. Available in various wall thicknesses in certain sizes. FDA approved. Can be crimped or banded to make assemblies per your specifications.